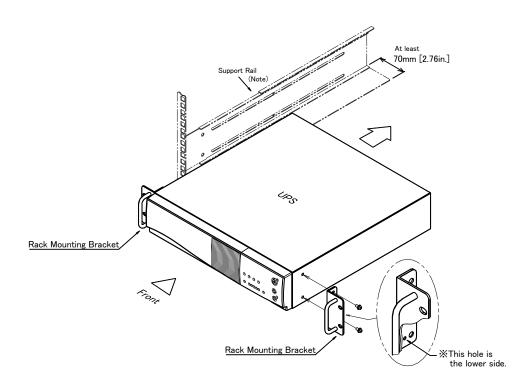

## **Rack Mounting Bracket Installation**

Install the Rack Mounting Brackets to the both sides of the UPS (or the Power Distribution Unit) with the supplied screws, as above.

Note: Be sure to use the Support Rails (Width: at least 70mm [2.76 in.]), when mounting the UPS (or the Power Distribution Unit) to the Rack.

About the Support Rails, please contact your sales representative or a Rack supplier for details.