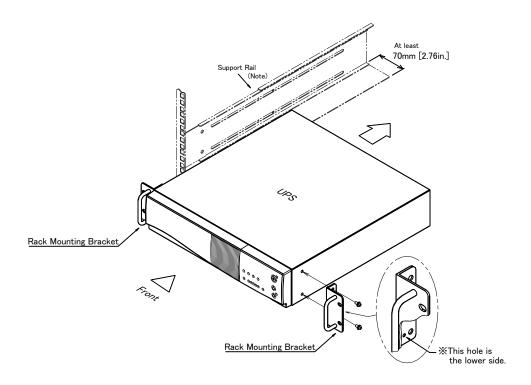

## **Rack Mounting Bracket Installation**

Install the Rack Mounting Brackets to the both sides of the UPS (or the Power Distribution Unit) with the supplied screws, as above.

Note: Be sure to use the Support Rails (Width: at least 70mm [2.76 in.]), when mounting the UPS (or the Power Distribution Unit) to the Rack.

About the Support Rails, please contact your sales representative or a Rack supplier for details.